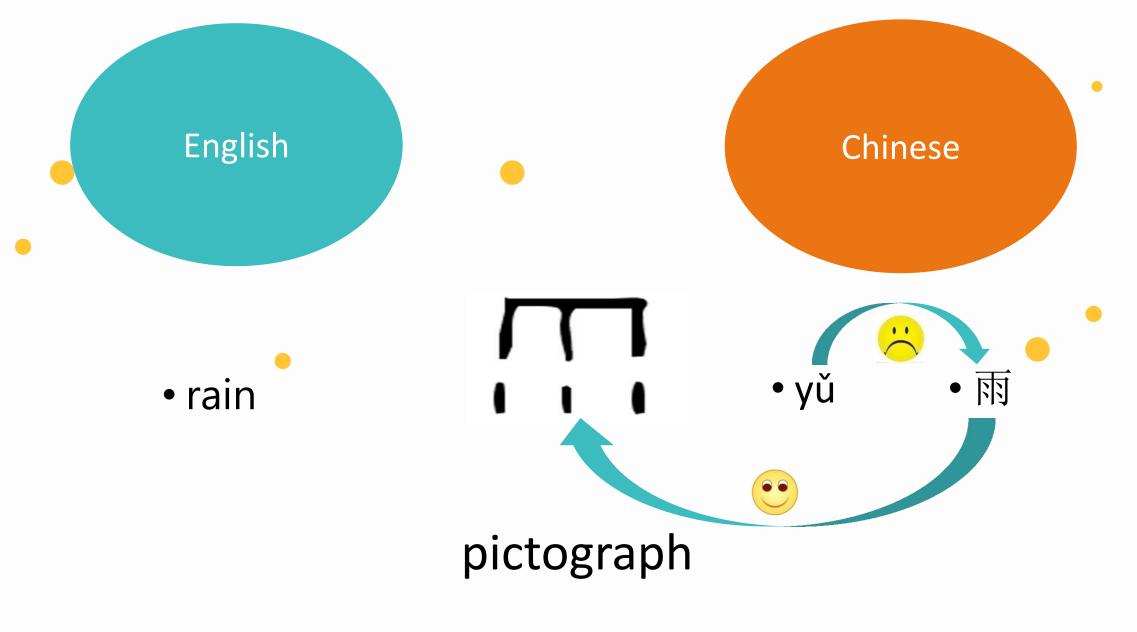

# pictographs

永 和 九 年 岁 在 癸 丑 暮春之初 会

会 稽 山 アノコンチ 阴之兰亭 修 禊事

也 群贤毕至 少长咸集此 地

O

tablet inscription