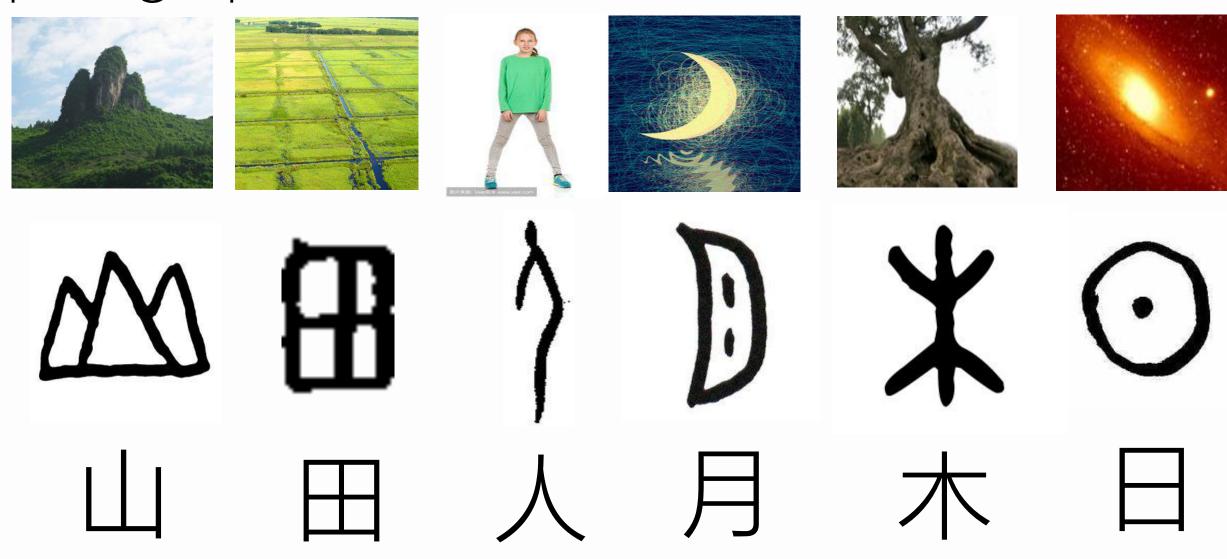

# pictographs

永 和 九 年 岁 在 癸 丑 暮春之初 会

会 稽 山 アノコンチ 阴之兰亭 修 禊事

也 群贤毕至 少长咸集此 地

O

tablet inscription